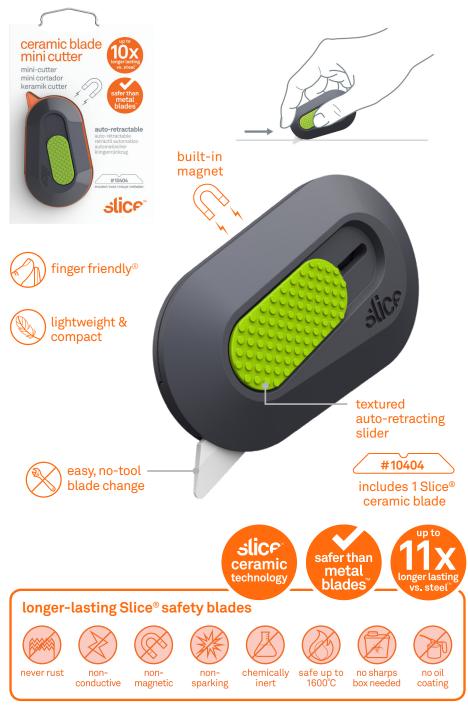

# **Mini Cutter** WITH SLICE® CERAMIC BLADE

# Why Slice<sup>®</sup>?

- Slice patented safety blades are safer than traditional metal blades
- Slice blades last up to 11.2x longer than steel blades
- fewer blade changes means less downtime and fewer injuries
- Slice blades never rust, do not conduct electricity, are non-sparking, and are non-magnetic
- Slice blades are oil and lubricant free
- safer finger-friendly<sup>®</sup> edge cuts materials effectively
- blades do not require sharps box disposal and are 100 percent recyclable